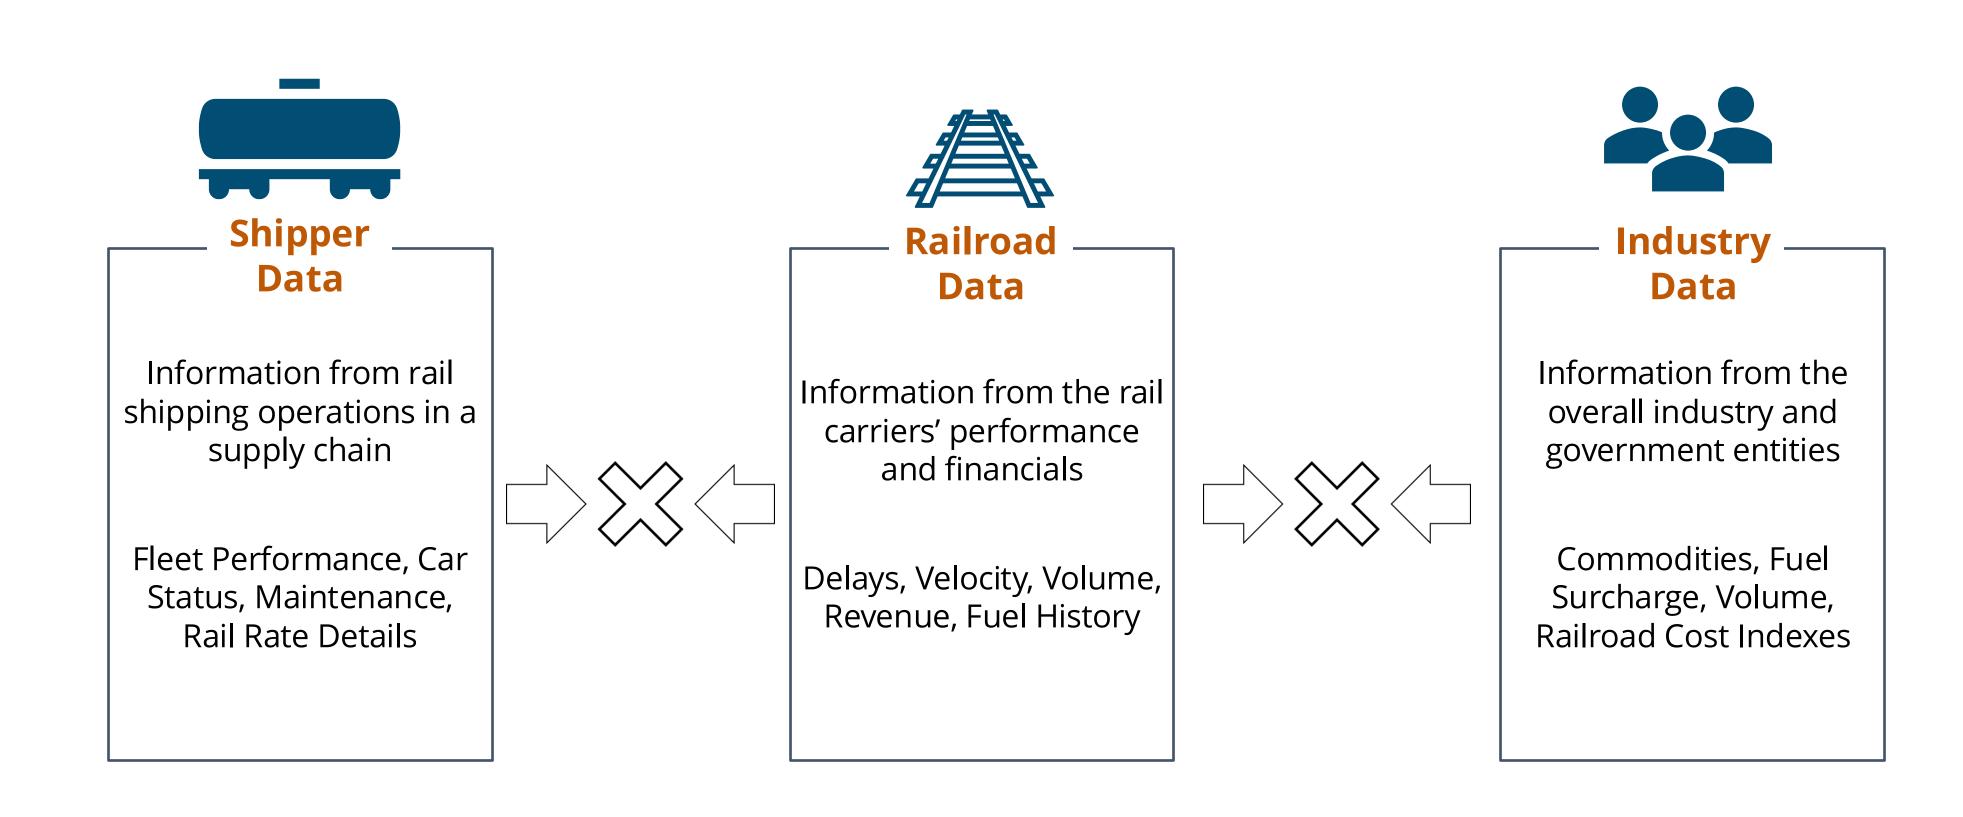

## The Challenge: Data Disconnect

The Solution: Unifying the industry, the carriers, and the shippers

## Optimizing & Unifying

Finding Insights within Data

#### **Industry Data**

Rail Industry Data is used to compare, contrast, and monitor directories, freight trends, and industry numbers.