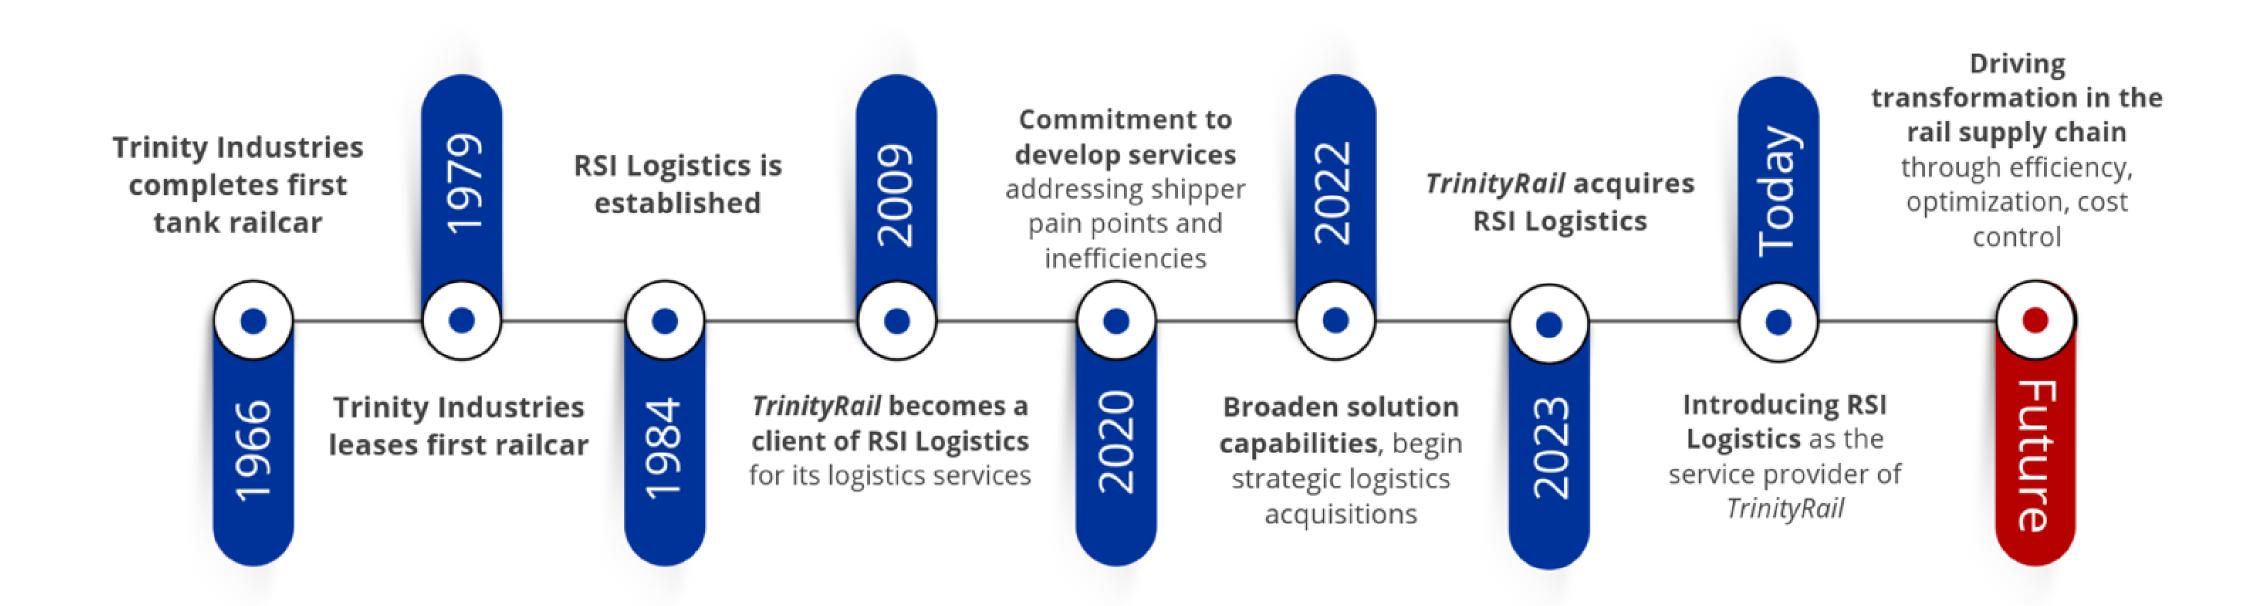

**Built by Rail Shippers, For Rail Shippers** 

1984

RSI Logistics is founded

11 Different Industries Served

250+ Clients Across North America

Top 100 3PL Provider

**TERMINALS** 

10,000 Employees

700+ Customers

Maintenance

141K Railcars owned and managed

Different railcar designs